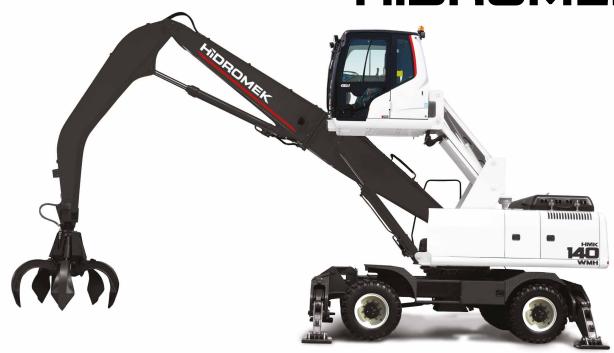

# **HIDROMEK**



#### **ENGINE**

| Model                 | : ISUZU AI-4JJ1X                                                                                                      |
|-----------------------|-----------------------------------------------------------------------------------------------------------------------|
| Туре                  | : Water cooled, 4 cycle, 4 cylinders, line type direct injection, turbocharger, intercooler, electronic diesel engine |
| Power                 | : 123 HP (92 kW) @2200 rpm / SAE J1995 (Gross)                                                                        |
|                       | : 113 HP (84,7 kW)@2200 rpm / SAE J1349 (Net)                                                                         |
| Max. Torque           | : 420 Nm @1800 rpm (Gross