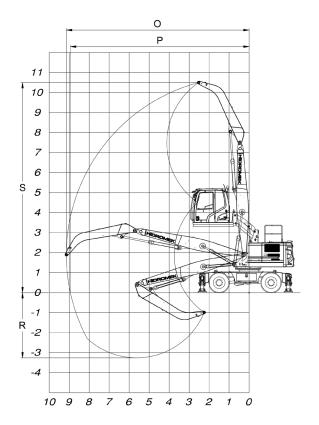

# **WORKING DIMENSIONS**

| Boom Dimension (MH Boom)        |                                         | 5.600 mm  |
|---------------------------------|-----------------------------------------|-----------|
| Arm Dimension (Dropnose/MH Arm) |                                         | 3.600 mm  |
| 0                               | - Maximum Digging Reach                 | 9.140 mm  |
| P                               | – Maximum Digging Reach at Ground Level | 8.940 mm  |
| R                               | - Maximum Digging Depth                 | 3.260 mm  |
| S                               | - Maximum Digging Height                | 10.500 mm |
| T                               | - Grapple                               | 1.500 mm  |