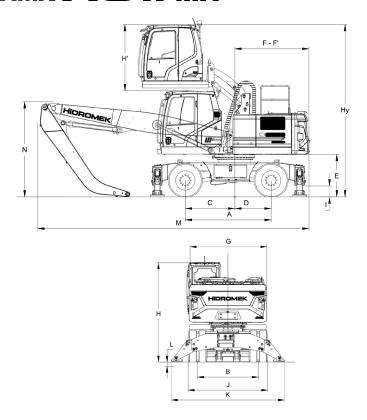

# нмк **140** w мн

**GENERAL DIMENSIONS** 

| Boo | m Dimension (MH Boom)                     | 5.600 mm |
|-----|-------------------------------------------|----------|
| Arm | Dimension (Dropnose/MH Arm)               | 3.600 mm |
| A   | - Axle Distance                           | 2.600 mm |
| В   | - Thread                                  | 1.944 mm |
| C   | - Rotation Axis — Front Axle Distance     | 1.500 mm |
| D   | - Rotation Axis — Rear Axle Distance      | 1.100 mm |
| E   | - Upper Chassis to Ground Clearance       | 1.295 mm |
| F   | - Counterweight Distance                  | 2.250 mm |
| F′  | - Countweight Turning Radius              | 2.340 mm |
| G   | - Upper Frame Width                       | 2.500 mm |
| Н   | - Cab Height                              | 3.230 mm |
| Η´  | - Cab Rising Distance                     | 2.000 mm |
| Ну  | - Total Cab Height                        | 5.230 mm |
| I   | - Outrigger Ground Clearance              | 360 mm   |
| J   | - Width at Tires                          | 2.494 mm |
| K   | - Outrigger Width (Overall)               | 3.620 mm |
| L   | - Outrigger Digging Depth                 | 125 mm   |
| М   | - Outrigger Pin Distance (on ground)      | 8.210 mm |
| N   | - Over Width OF O/R Extend (Below Ground) | 2.880 mm |