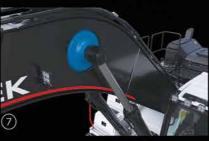

# Reinforced heavy duty construction

With their reinforced heavy duty construction produced at HIDROMEK's modern production facilities and going through sensitive quality-control processes, H4 Series excavators have excellent durability.

## Bronze-Graphite Bushings

(5)

(4)

 $\bigcirc$ 

Bronze-graphite bushings used in boomarm and boom-frame connection points increase the lubrication period, and greatly prevent the wear of the pins because of graphite, having a very high grease absorption and retention capability, embedded in the inner structure of the bushings.