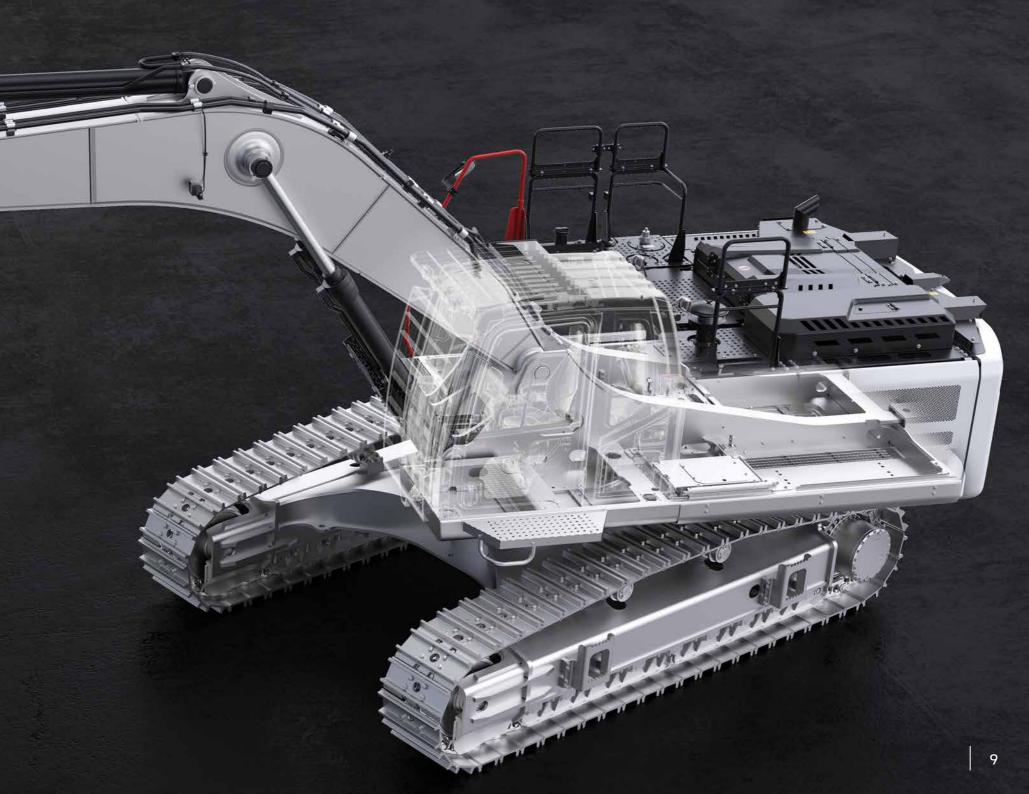

# Reinforced heavy duty construction

With their reinforced heavy duty construction produced at HIDROMEK's modern production facilities and going through sensitive quality-control processes, H4 Series excavators have excellent durability.

## Easy maintenance and fast serviceforH4 Series through safe and easy access

H4 Series excavators, designed considering fast access to hydraulic and engine equipment, provide easy maintenance and service. Most of the maintenance can be easily carried out without getting on the machine, which shortens the service time and increases machine work time.

Automatic greasing system ensures that all parts of the machine can be lubricated from one single center.

HIDROMEK