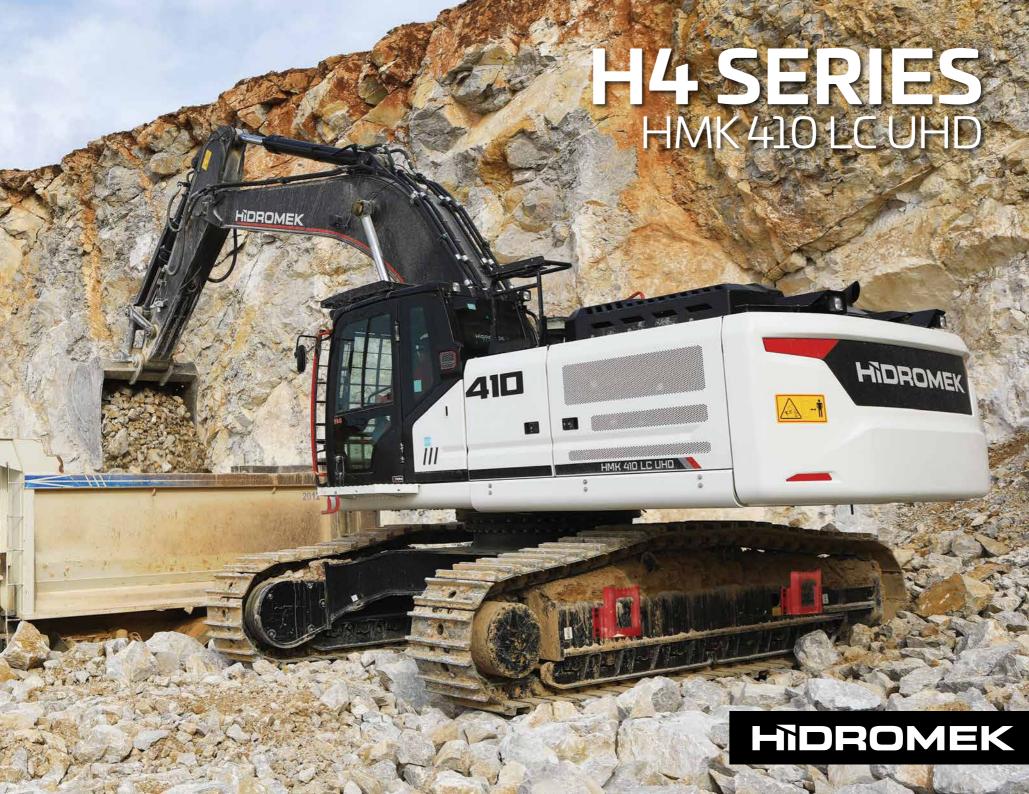

# New H4 Series Innovation coming from experience

**HMK 410 LC UHD** crawler excavator belonging to new H4 Series of HİDROMEK produced with the developed hydraulic system design; It offers superior performance by working quickly, productively and efficiently.

**HMK 410 LC UHD** provides high performance and efficient operation with its ultra-heavy-duty structure conforming for tough field conditions, its power, bucket capacity, breakout force, as well as its superior technology.

HMK 410 LC UHD allows you to work at maximum capacity in different conditions with its robust and balanced structure, high performance engine, power and speed.

# Ultra Heavy Duty

HMK 410 LC UHD provides the most suitable performance for your work on challenging fields thanks to its ultra heavy duty structure and standard equipment. With its H4 Series technology, HMK 410 LC UHD offers fast and efficient working by providing time saving and takes your productivity to higher level.