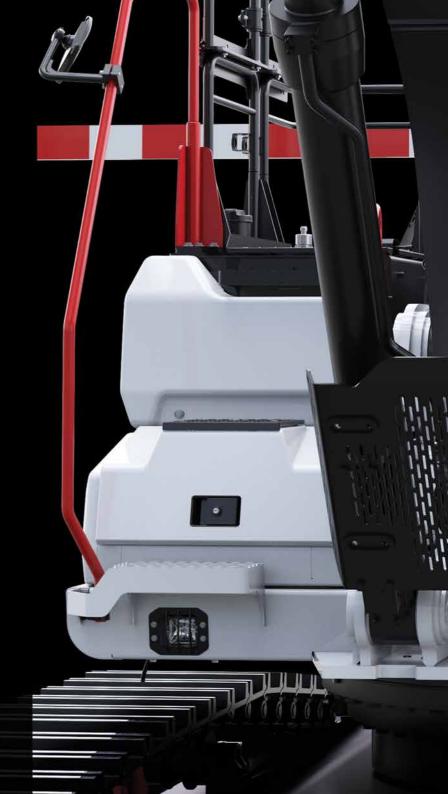

# **ROPS&FOPS** cabin

Having the standards of ROPS (Roll Over Protective Structure) & FOPS (Falling Object Protective Structure), H4 Series excavators provide maximum safety and durability.

Wide vision capacity Designed with giving special importance to occupational safety, H4 Series ensure excellent vision by minimizing the blind spot on the side and rear cameras. Along with the increase in the number of led headlights, the night vision is significantly improved on H4 Series excavators; in addition, there are also red handles and warning labels providing maximum safety for the operator.

#### Led headlights for night vision Led headlights on new H4 Series machines

Led headlights on new H4 Series machines improve the night vision, and enable the operator to work more safely and comfortably.