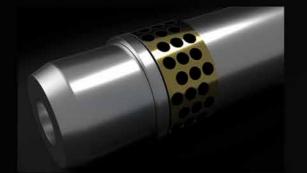

## Bronze-Graphite Bushings

(5)

(4)

 $\bigcirc$ 

Bronze-graphite bushings used in boomarm and boom-frame connection points increase the lubrication period, and greatly prevent the wear of the pins because of graphite, having a very high grease absorption and retention capability, embedded in the inner structure of the bushings.