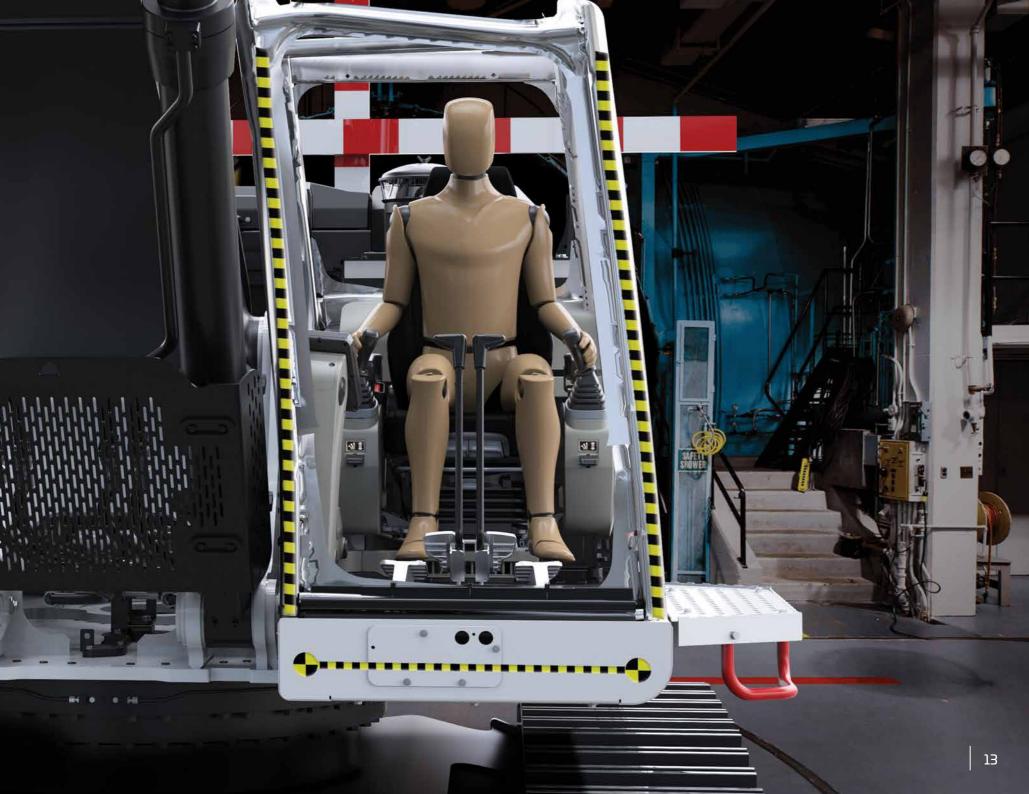

# Safe working environment

# **ROPS&FOPS** cabin

Having the standards of ROPS (Roll Over Protective Structure) & FOPS (Falling Object Protective Structure), H4 Series excavators provide maximum safety and durability.

Wide vision capacity Designed with giving special importance to occupational safety, H4 Series ensure excellent vision by minimizing the blind spot on the side and rear cameras. Along with the increase in the number of led headlights, the night vision is significantly improved on H4 Series excavators; in addition, there are also red handles and warning labels providing maximum safety for the operator.