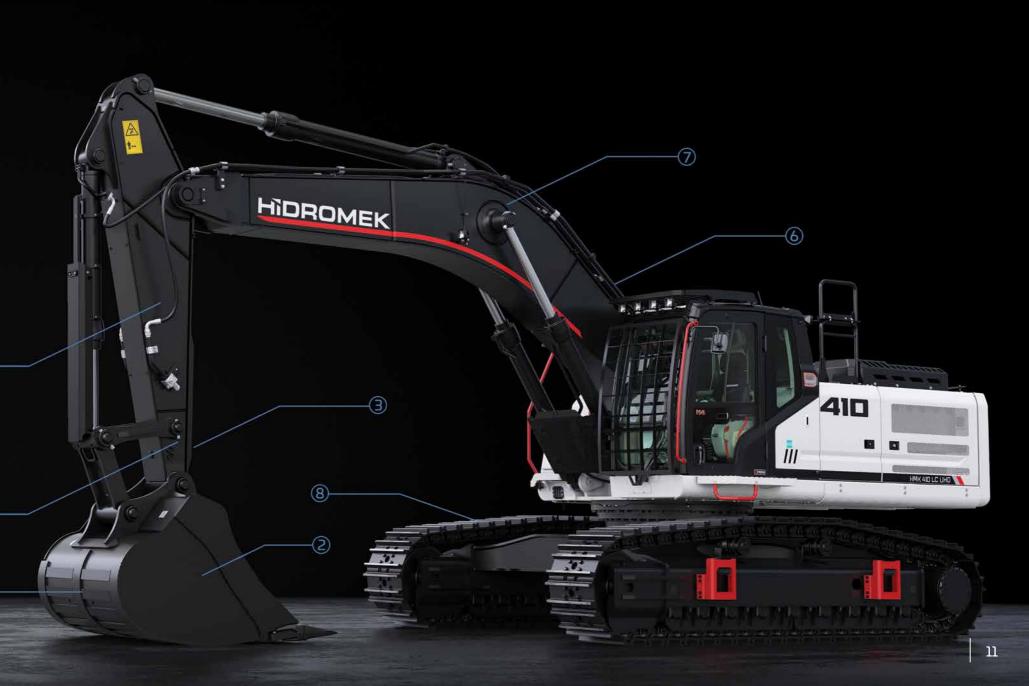

# New H4 Series Innovation coming from experience

**HMK 410 LC UHD** crawler excavator belonging to new H4 Series of HİDROMEK produced with the developed hydraulic system design; It offers superior performance by working quickly, productively and efficiently.

**HMK 410 LC UHD** provides high performance and efficient operation with its ultra-heavy-duty structure conforming for tough field conditions, its power, bucket capacity, breakout force, as well as its superior technology.