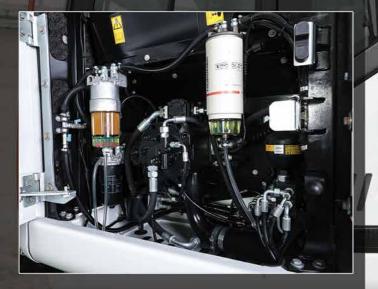

## Easy maintenance and fast serviceforH4 Series through safe and easy access

H4 Series excavators, designed considering fast access to hydraulic and engine equipment, provide easy maintenance and service. Most of the maintenance can be easily carried out without getting on the machine, which shortens the service time and increases machine work time.

Automatic greasing system ensures that all parts of the machine can be lubricated from one single center.

HIDROMEK