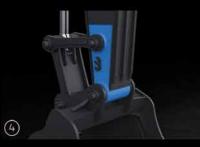

## Bronze-Graphite Bushings

(5)

(4)

 $\bigcirc$ 

Bronze-graphite bushings used in boomarm and boom-frame connection points increase the lubrication period, and greatly prevent the wear of the pins because of graphite, having a very high grease absorption and retention capability, embedded in the inner structure of the bushings.