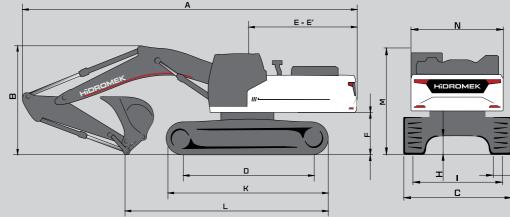

#### ENGINE

| ENGINE         |                                                                                                                |
|----------------|----------------------------------------------------------------------------------------------------------------|
| Brand & Model  | ISUZU 6HK1X                                                                                                    |
| Туре           | Water cooled, 4 cycles, 6 cylinders, inline, diesel engine with direct injection, turbocharger and intercooler |
| Power          | 281 HP (210 kW) @1900 rpm / SAE J1995 (Gross)                                                                  |
| Maximum Torque | 1140 Nm @1500 rpm (Gross)                                                                                      |
| Displacement   | 7790 сс                                                                                                        |
| Bore x Stroke  | 115 mm x 125 mm                                                                                                |
| Emission Class | EU: Stage V                                                                                                    |

| LOWER FRAME          |                                                                |
|----------------------|----------------------------------------------------------------|
| Construction         | "X" type lower frame with pentagon shaped box type side frames |
| Shoe                 | 2 grouser                                                      |
| No. of Shoes         | 2 x 51 pieces                                                  |
| No. of Lower Rollers | 2 x 9 pieces                                                   |
| No. of Upper Rollers | 2 x 2 pieces                                                   |
| Full Trackguard      | Complete                                                       |
| Track Tensioner      | Hydraulic type with spring cushioning                          |

| ELECTRICAL SYSTEM |                   |  |
|-------------------|-------------------|--|
| Voltage           | 24 V              |  |
| Battery           | 2 x 12 V / 150 Ah |  |
| Alternator        | 24 V / 50 A       |  |
| Starter Motor     | 24 V / 5 kW       |  |

#### HYDRAULIC SYSTEM

| Μ | A | Ν | Pl | J۷ | ٨P |
|---|---|---|----|----|----|
|   |   |   |    |    |    |

| Туре           | 2 axial piston pumps with variable displacement and swashplate |
|----------------|----------------------------------------------------------------|
| Max. Flow Rate | 2 x 300 L/min                                                  |
| Pilot Pump     | Gear type, 28 L/min                                            |
| WORKING PRESS  | SURE                                                           |
| Attachment     | 350 kgf/cm <sup>2</sup>                                        |
| Power Boost    | 380 kgf/cm <sup>2</sup>                                        |
| Travel         | 350 kgf/cm <sup>2</sup>                                        |
| Swing          | 285 kgf/cm <sup>2</sup>                                        |
| Pilot          | 40 kgf/cm <sup>2</sup>                                         |
| HYDRAULIC CYL  | INDERS                                                         |
| Boom           | 2 x ø 150 x ø 105 x 1.510 mm                                   |
| Arm            | 1 x ø 170 x ø 120 x 1.735 mm                                   |
| Bucket         | l x ø 150 x ø 110 x 1.280 mm                                   |

| TRAVELAND       | BRAKES     |                                                                |
|-----------------|------------|----------------------------------------------------------------|
| Travel          |            | Fully hydrostatic                                              |
| Travel Motor    |            | Axial piston motor with 2 speed stages and swashplate          |
| Reduction       |            | 2 stage, planetary gear type                                   |
| Travel Speed    | High Speed | 5,0 km/h                                                       |
| navel speed     | Low Speed  | 3,0 km/h                                                       |
| Max. Traction   |            | 30.260 kgf                                                     |
| Gradeability    |            | 35° (%70)                                                      |
| Parking Brake   |            | Hydraulic disc type, pilot operated and automatically released |
| Ground Pressure |            | 0,75 kgf/cm <sup>2</sup>                                       |
|                 |            |                                                                |

| <b>FILLING CAPACITIES</b> |       |                       |      |
|---------------------------|-------|-----------------------|------|
| Fuel Tank                 | 565 L | Engine Cooling System | 65 L |
| Hydraulic Tank            | 265 L | Engine Oil            | 44 L |
| Hydraulic System          | 470 L | AdBlue                | 70 L |

| OPERATING WEIGHT (kg) |           |
|-----------------------|-----------|
|                       | Mono Boom |
| HMK 410 LCUHD         | 42.200    |

| Swing motor | Fixed swashplate piston motor integrated with super shock absorber valve |
|-------------|--------------------------------------------------------------------------|
| Reduction   | 2 stage, planetary gear type                                             |
| Swing Brake | Hydraulic disc type, pilot operated and automatically released           |
| Swing Speed | 9,2 rpm                                                                  |