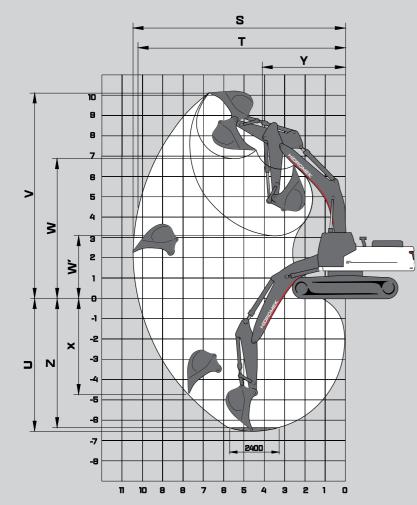

**HMK 410 LC UHD** provides high performance and efficient operation with its ultra-heavy-duty structure conforming for tough field conditions, its power, bucket capacity, breakout force, as well as its superior technology.

HMK 410 LC UHD allows you to work at maximum capacity in different conditions with its robust and balanced structure, high performance engine, power and speed.

# Ultra Heavy Duty

HMK 410 LC UHD provides the most suitable performance for your work on challenging fields thanks to its ultra heavy duty structure and standard equipment. With its H4 Series technology, HMK 410 LC UHD offers fast and efficient working by providing time saving and takes your productivity to higher level.