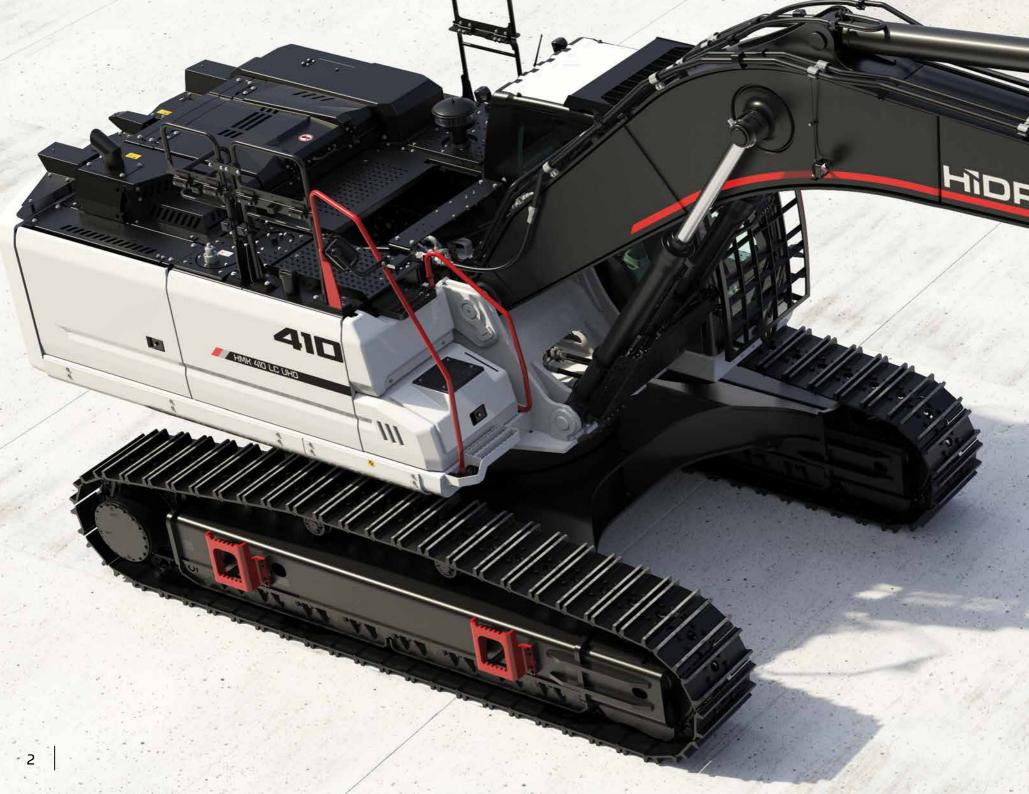

# More durable

Produced to have reinforced heavy duty construction considering maximum performance, long life and smooth operation in severe field conditions, HIDROMEK excavators ensure more durability with the improvements made in the new H4 Series.

# Reinforced heavy duty construction

With their reinforced heavy duty construction produced at HIDROMEK's modern production facilities and going through sensitive quality-control processes, H4 Series excavators have excellent durability.