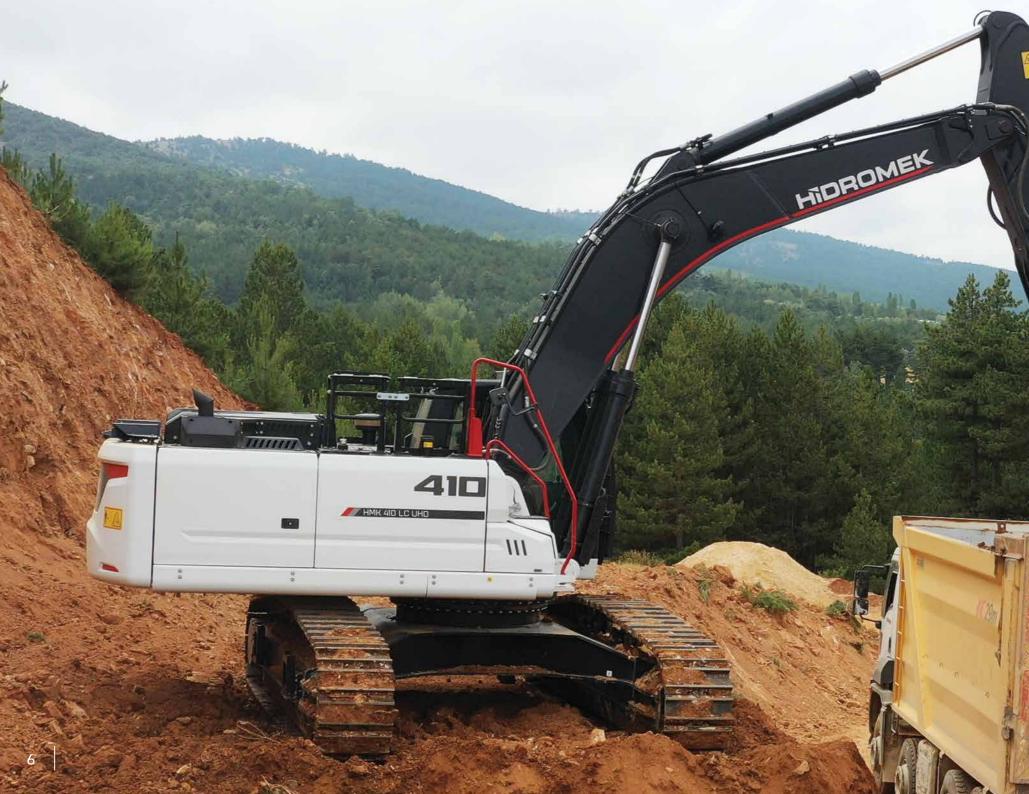

# New H4 Series Innovation coming from experience

**HMK 410 LC UHD** crawler excavator belonging to new H4 Series of HİDROMEK produced with the developed hydraulic system design; It offers superior performance by working quickly, productively and efficiently.

**HMK 410 LC UHD** provides high performance and efficient operation with its ultra-heavy-duty structure conforming for tough field conditions, its power, bucket capacity, breakout force, as well as its superior technology.

## Powerful. Strong. Balanced.

HMK 410 LCU HD, produced with the superior technology of H4 Series and its reinforced heavy-duty structure, offers safe and comfortable working in harsh field conditions by providing long-lasting and troublefree usage through its durable structure.

HMK 410 LC UHD allows you to work at maximum capacity in different conditions with its robust and balanced structure, high performance engine, power and speed.

# Ultra Heavy Duty

HMK 410 LC UHD provides the most suitable performance for your work on challenging fields thanks to its ultra heavy duty structure and standard equipment. With its H4 Series technology, HMK 410 LC UHD offers fast and efficient working by providing time saving and takes your productivity to higher level.