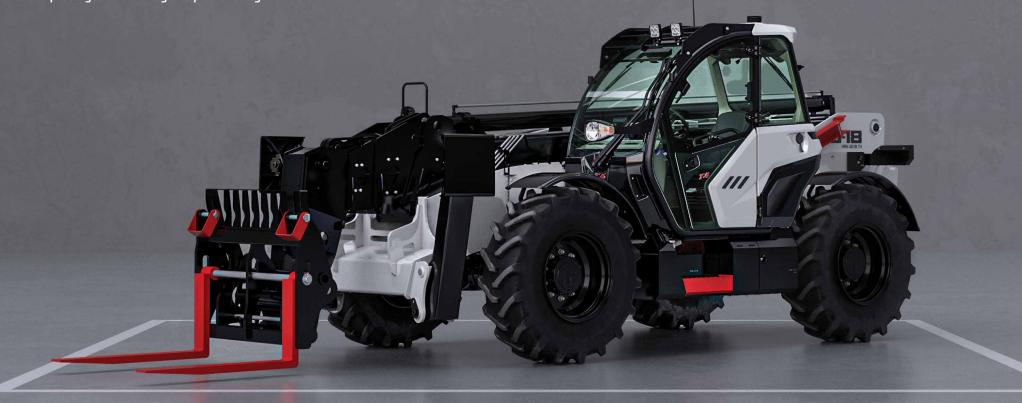

#### REMARKABLE STRENGTH

Thanks to their strong, versatile and compact designs, HİDROMEK Telehandlers will provide the performance your handling operations need in every terrain. As in every HİDROMEK model, ergonomic and functional structure of the telehandlers will improve your efficiency and productivity.

### HMK 40-18 TH: READY TO GO UP

The very first member of HİDROMEK Telehandler product group, HMK 40-18 TH offers an unmatched performance and durability. This model has a maximum reach of 18 meters and a maximum payload of 4 tons, making it an exceptional machine for construction zones and similar areas. With its piston type pump, enduring boom design and robust construction, HMK 40-18 TH promises high performance even in the toughest jobsites.