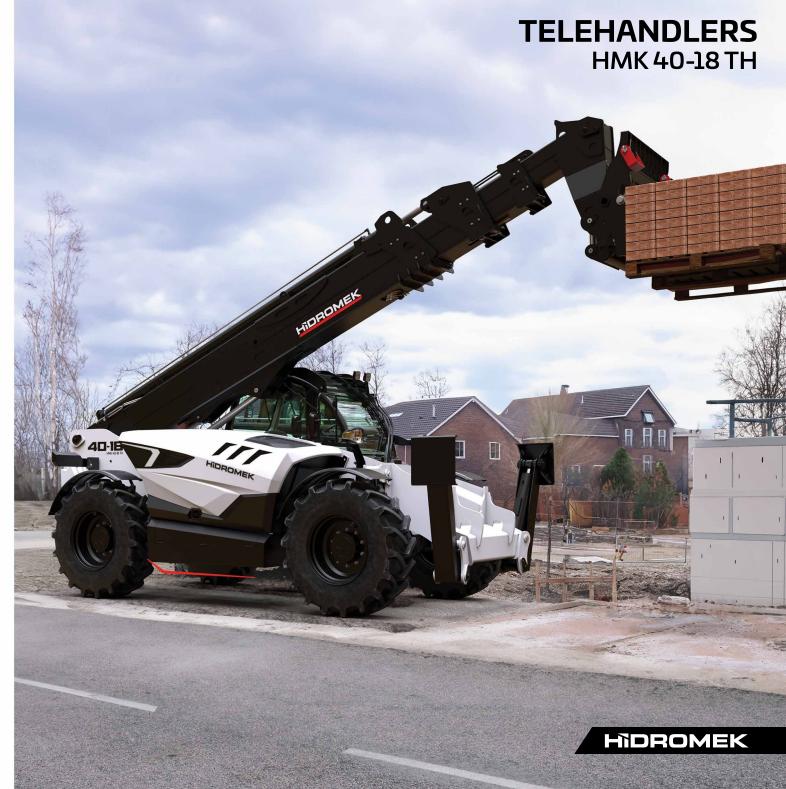

## REACH TO EXELLENCE WITH HIDROMEK TELEHANDLERS

HİDROMEK's latest addition to its product line, new telehandlers are engineered to provide versatile solutions in various jobsites. With their high reach, heavy lifting capacity and durability, HİDROMEK telehandlers will take reliability to the new heights.

### HMK 40-18 TH: READY TO GO UP

The very first member of HİDROMEK Telehandler product group, HMK 40-18 TH offers an unmatched performance and durability. This model has a maximum reach of 18 meters and a maximum payload of 4 tons, making it an exceptional machine for construction zones and similar areas. With its piston type pump, enduring boom design and robust construction, HMK 40-18 TH promises high performance even in the toughest jobsites.